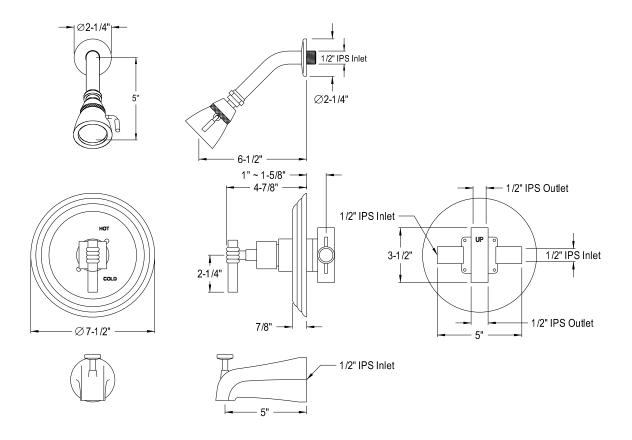

## MODEL#:**EB2632QL**PRODUCT SPECIFICATION SHEET

**Note:** Photo above and Drawing below shows overall style of the product, handle styles may be different to the product model number this specification sheet is refering to.

## **DESCRIPTION:**

Tub & Shower Faucet, Pvd