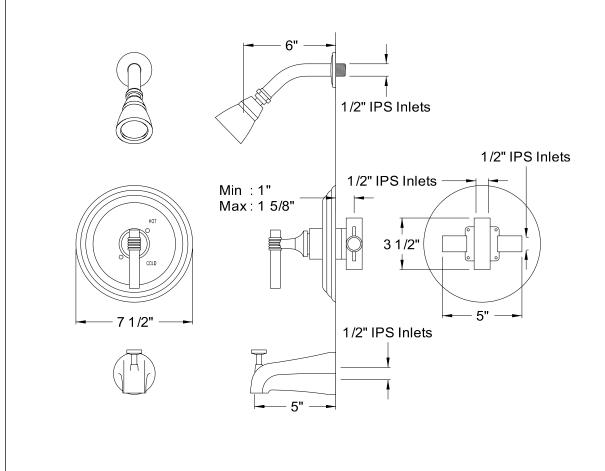

#### MODEL SHOWN: EB2634MLTO

**Note:** Photo above and Drawing below shows overall style of the product, handle styles may be different to the product model number this specification sheet is refering to