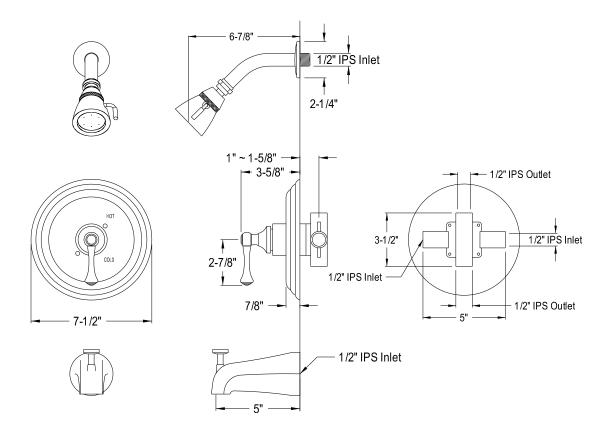

## MODEL#:**EB2635BL**PRODUCT SPECIFICATION SHEET

**Note:** Photo above and Drawing below shows overall style of the product, handle styles may be different to the product model number this specification sheet is refering to.

## **DESCRIPTION:**

Tub/Shower Faucet, Orb