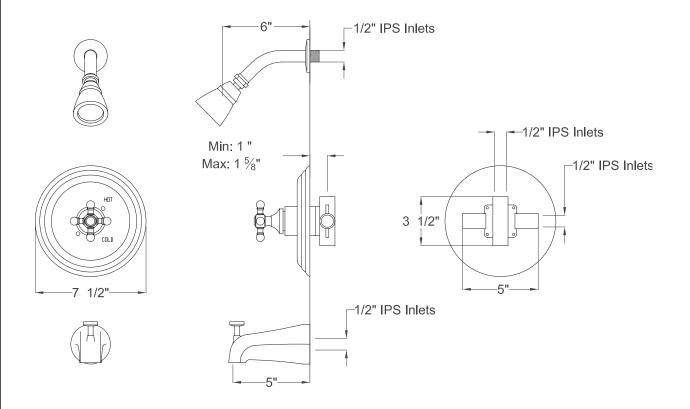

## MODEL#:**EB2635BX**PRODUCT SPECIFICATION SHEET

**Note:** Photo above and Drawing below shows overall style of the product, handle styles may be different to the product model number this specification sheet is refering to

## **DESCRIPTION:**

Metropolitan Tub & Shower Faucet, Orb