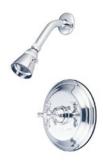

# MODEL#: **EB2635BXTO**PRODUCT SPECIFICATION SHEET

MODEL SHOWN: EB2635BXTO

**Note:** Photo above and Drawing below shows overall style of the product, handle styles may be different to the product model number this specification sheet is refering to

#### **DESCRIPTION:**

Tub & Shower Faucet

#### **AVAILABLE FINISHES:**

Chrome, Polished Brass, Chrome/Polished Brass, Oil Rubbed Bronze, Satin Nickel/Chrome, Satin Nickel, Satin Nickel/Polished Brass