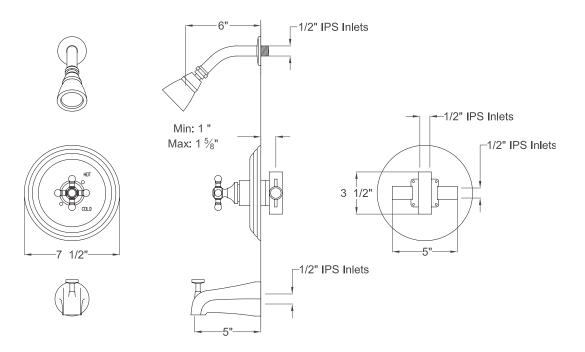

# MODEL#: **EB2635BXTO**PRODUCT SPECIFICATION SHEET

MODEL SHOWN: EB2635BXTO

**Note:** Photo above and Drawing below shows overall style of the product, handle styles may be different to the product model number this specification sheet is refering to

## WATER FLOW RATE (If applicable):

2.5 GPM (9.5 LPM) Max @ 80 PSI on Shower Head