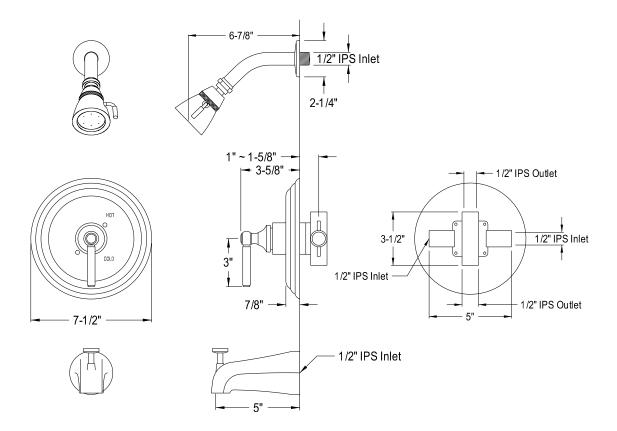

## MODEL#:**EB2635EL**PRODUCT SPECIFICATION SHEET

**Note:** Photo above and Drawing below shows overall style of the product, handle styles may be different to the product model number this specification sheet is refering to.

## **DESCRIPTION:**

Elinvar Tub/Shower Faucet, Orb