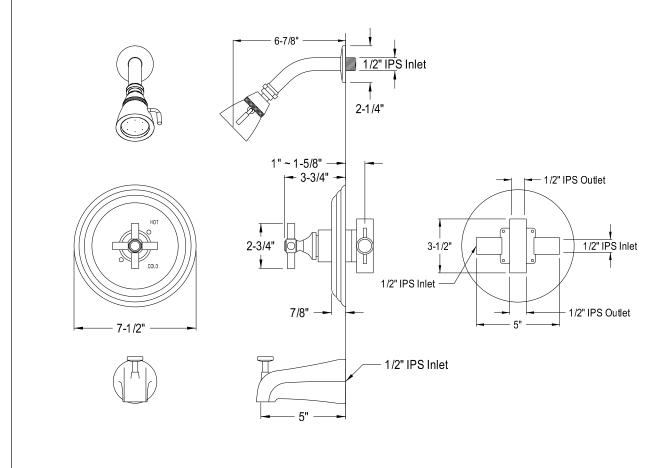

## MODEL#:**EB2635EX** PRODUCT SPECIFICATION SHEET

**Note:** Photo above and Drawing below shows overall style of the product, handle styles may be different to the product model number this specification sheet is refering to.