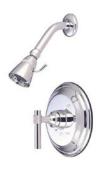

# MODEL#: **EB2635MLSO**PRODUCT SPECIFICATION SHEET

MODEL SHOWN: EB2635MLSO

**Note:** Photo above and Drawing below shows overall style of the product, handle styles may be different to the product model number this specification sheet is refering to

### **DESCRIPTION:**

Pressure Balanced Tub/Shower Faucet w/ Solid Brass Shower Head