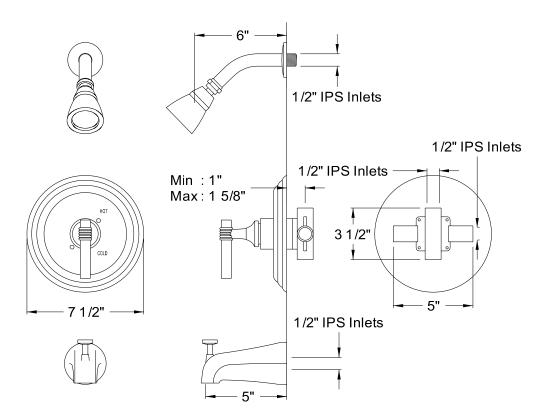

# MODEL#: **EB2635MLSO**PRODUCT SPECIFICATION SHEET

MODEL SHOWN: EB2635MLSO

**Note:** Photo above and Drawing below shows overall style of the product, handle styles may be different to the product model number this specification sheet is refering to

### **DESCRIPTION:**

Pressure Balanced Tub/Shower Faucet w/ Solid Brass Shower Head

# WATER FLOW RATE (If applicable):

2.5 GPM (9.5 LPM) Max @ 80 PSI on Shower Head