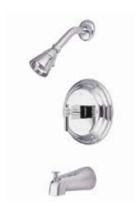

## MODEL#:**EB2635QL**PRODUCT SPECIFICATION SHEET

**Note:** Photo above and Drawing below shows overall style of the product, handle styles may be different to the product model number this specification sheet is refering to.

## **DESCRIPTION:**

Tub & Shower Faucet, Orb