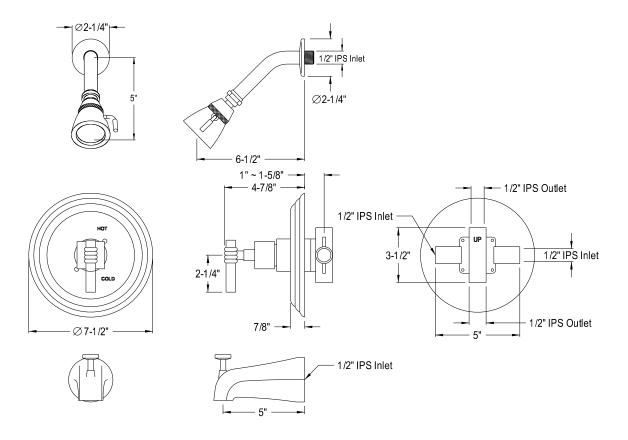

## MODEL#:**EB2635QL**PRODUCT SPECIFICATION SHEET

**Note:** Photo above and Drawing below shows overall style of the product, handle styles may be different to the product model number this specification sheet is refering to.