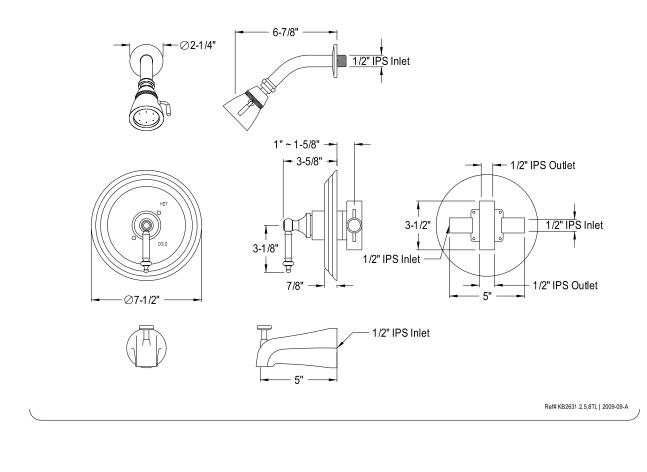

## MODEL#:**EB2635TL** PRODUCT SPECIFICATION SHEET

**Note:** Photo above and Drawing below shows overall style of the product, handle styles may be different to the product model number this specification sheet is refering to.