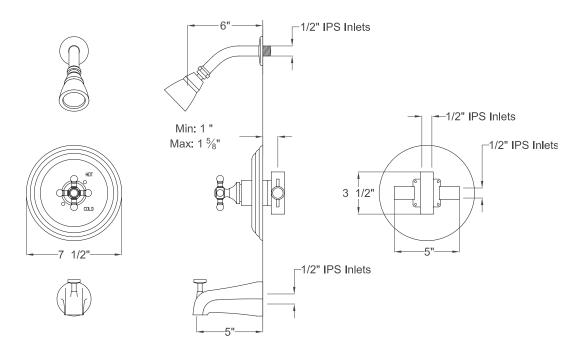

# PRODUCT SPECIFICATION SHEET

MODEL SHOWN: EB2637BX

**Note:** Photo above and Drawing below shows overall style of the product, handle styles may be different to the product model number this specification sheet is refering to

#### **DESCRIPTION:**

Tub & Shower Faucet

## WATER FLOW RATE (If applicable):

2.5 GPM (9.5 LPM) Max @ 80 PSI on Shower Head