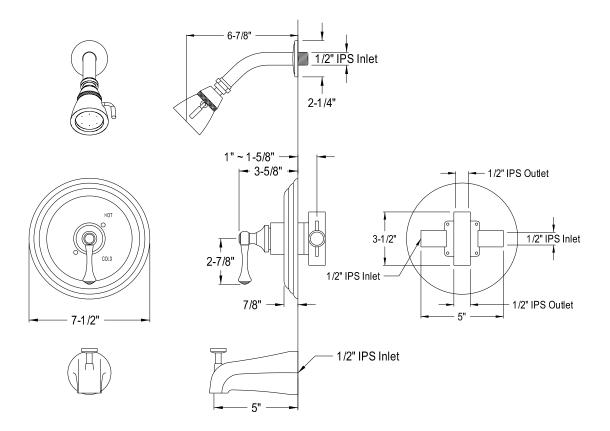

## MODEL#:**EB2638BL**PRODUCT SPECIFICATION SHEET

**Note:** Photo above and Drawing below shows overall style of the product, handle styles may be different to the product model number this specification sheet is refering to.

## **DESCRIPTION:**

Tub/Shower Faucet,Sn