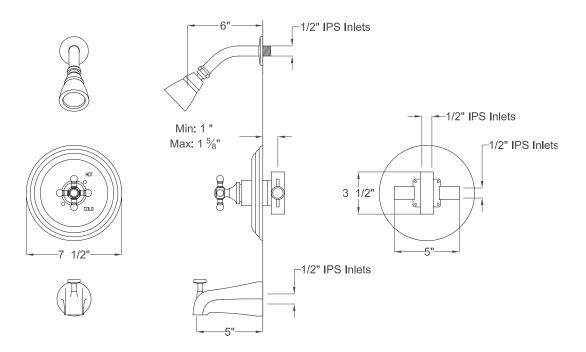

# MODEL#: **EB2638BXSO**PRODUCT SPECIFICATION SHEET

MODEL SHOWN: EB2638BXSO

**Note:** Photo above and Drawing below shows overall style of the product, handle styles may be different to the product model number this specification sheet is refering to

### **DESCRIPTION:**

Tub & Shower Faucet