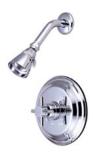

# PRODUCT SPECIFICATION SHEET

MODEL SHOWN: EB2638DXTO

**Note:** Photo above and Drawing below shows overall style of the product, handle styles may be different to the product model number this specification sheet is refering to

#### **DESCRIPTION:**

Tub/Shower Faucet Pressure Balanced