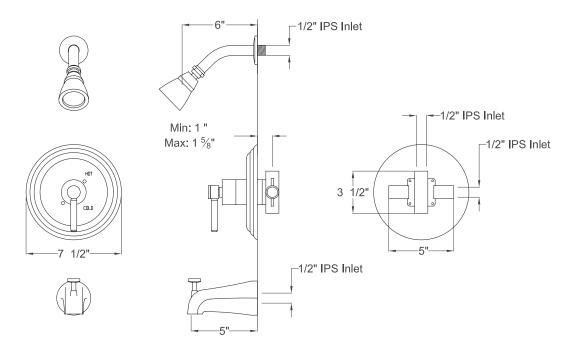

# PRODUCT SPECIFICATION SHEET

MODEL SHOWN: EB2638DXTO

**Note:** Photo above and Drawing below shows overall style of the product, handle styles may be different to the product model number this specification sheet is refering to

#### **DESCRIPTION:**

Tub/Shower Faucet Pressure Balanced

## WATER FLOW RATE (If applicable):

2.5 GPM (9.5 LPM) Max @ 80 PSI on Shower Head