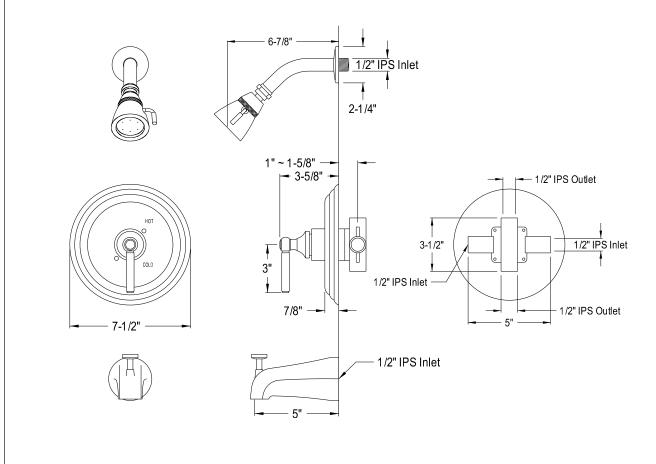

## MODEL#:**EB2638EL** PRODUCT SPECIFICATION SHEET

**Note:** Photo above and Drawing below shows overall style of the product, handle styles may be different to the product model number this specification sheet is refering to.