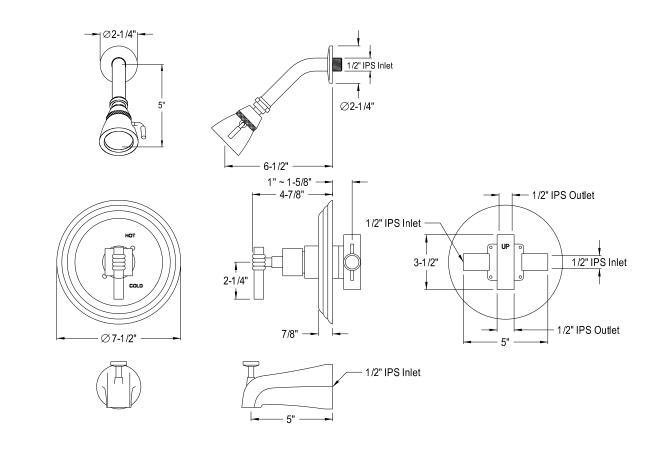

## MODEL#:**EB2638QL** PRODUCT SPECIFICATION SHEET

**Note:** Photo above and Drawing below shows overall style of the product, handle styles may be different to the product model number this specification sheet is refering to.

## **DESCRIPTION:**

Tub & Shower Faucet, Sn