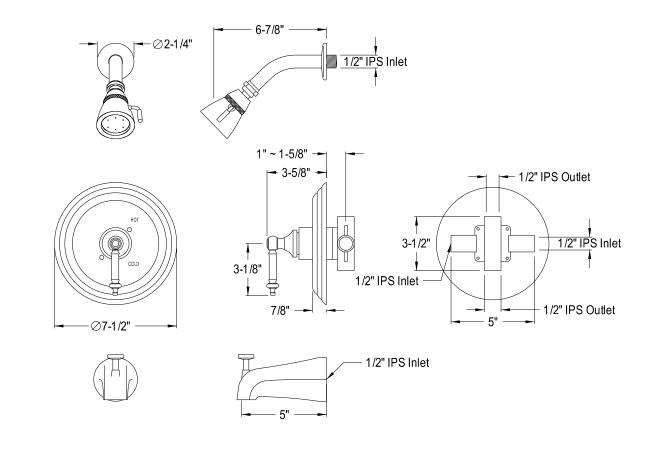

## MODEL#:**EB2638TL** PRODUCT SPECIFICATION SHEET

**Note:** Photo above and Drawing below shows overall style of the product, handle styles may be different to the product model number this specification sheet is refering to.