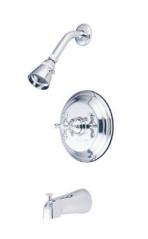

### MODEL SHOWN: EB2639BX

**Note:** Photo above and Drawing below shows overall style of the product, handle styles may be different to the product model number this specification sheet is refering to

# DESCRIPTION:

Tub & Shower Faucet