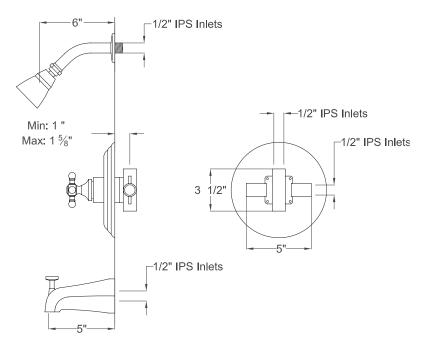

### MODEL SHOWN: EB2639BX

**Note:** Photo above and Drawing below shows overall style of the product, handle styles may be different to the product model number this specification sheet is refering to

# DESCRIPTION:

Tub & Shower Faucet