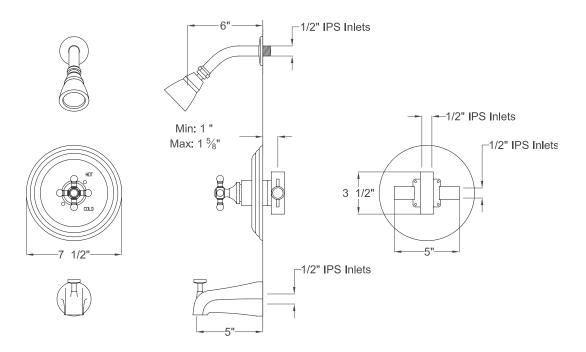

# MODEL#: **EB2639BXSO**PRODUCT SPECIFICATION SHEET

MODEL SHOWN: EB2639BXSO

**Note:** Photo above and Drawing below shows overall style of the product, handle styles may be different to the product model number this specification sheet is refering to

### **DESCRIPTION:**

Tub & Shower Faucet