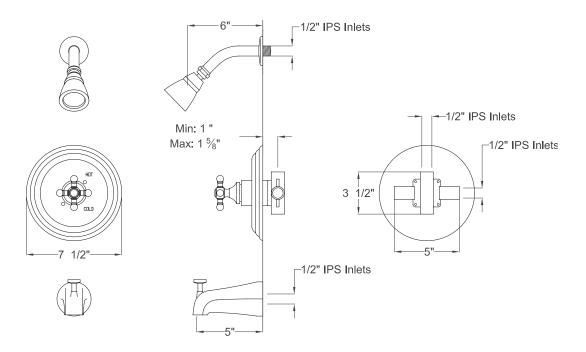

# MODEL#: **EB2639BXTO**PRODUCT SPECIFICATION SHEET

MODEL SHOWN: EB2639BXTO

**Note:** Photo above and Drawing below shows overall style of the product, handle styles may be different to the product model number this specification sheet is refering to

### **DESCRIPTION:**

Tub & Shower Faucet