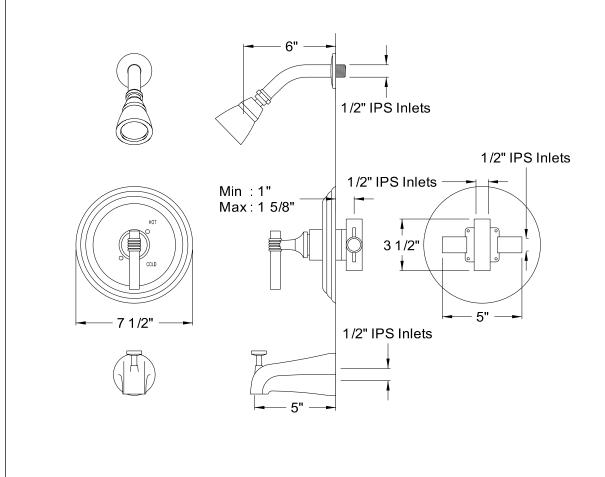

### MODEL SHOWN: EB2639MLSO

**Note:** Photo above and Drawing below shows overall style of the product, handle styles may be different to the product model number this specification sheet is refering to