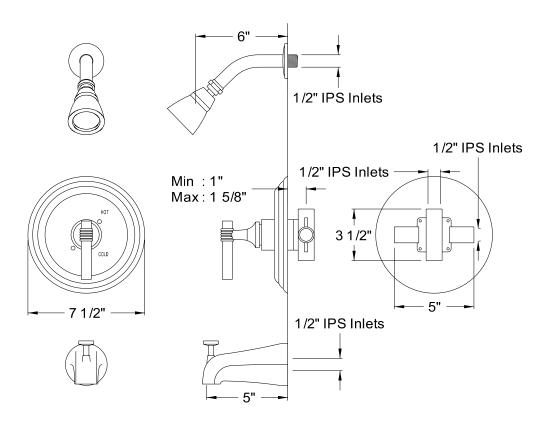

# MODEL#: **EB2639MLTO**PRODUCT SPECIFICATION SHEET

MODEL SHOWN: EB2639MLTO

**Note:** Photo above and Drawing below shows overall style of the product, handle styles may be different to the product model number this specification sheet is refering to

### **DESCRIPTION:**

Pressure Balanced Tub/Shower Faucet w/ Solid Brass Shower Head