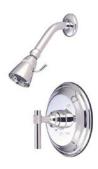

# MODEL#: **EB2639MLTO**PRODUCT SPECIFICATION SHEET

MODEL SHOWN: EB2639MLTO

**Note:** Photo above and Drawing below shows overall style of the product, handle styles may be different to the product model number this specification sheet is refering to

### **DESCRIPTION:**

Pressure Balanced Tub/Shower Faucet w/ Solid Brass Shower Head