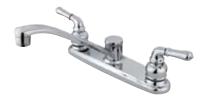

## MODEL#:**EB271**PRODUCT SPECIFICATION SHEET

Twin Brass Lever Handles 8" Kitchen Faucet W/O Sprayer, Cp

**Note:** Please always check with Elements of Design Customer Service for Cartridge Model Number Verification before you order.

**Note:** Photo above and Drawing below shows overall style of the product, handle styles may be different to the product model number this specification sheet is refering to.