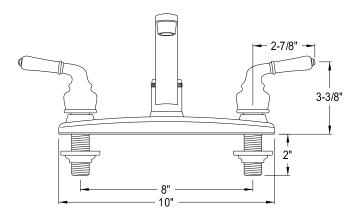

## MODEL#:**EB271**PRODUCT SPECIFICATION SHEET

Twin Brass Lever Handles 8" Kitchen Faucet W/O Sprayer, Cp

**Note:** Please always check with Elements of Design Customer Service for Cartridge Model Number Verification before you order.

**Note:** Photo above and Drawing below shows overall style of the product, handle styles may be different to the product model number this specification sheet is refering to.