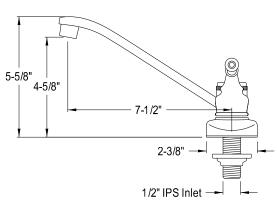

## MODEL#:**EB271**PRODUCT SPECIFICATION SHEET

Twin Brass Lever Handles 8" Kitchen Faucet W/O Sprayer, Cp

**Note:** Please always check with Elements of Design Customer Service for Cartridge Model Number Verification before you order.

**Note:** Photo above and Drawing below shows overall style of the product, handle styles may be different to the product model number this specification sheet is refering to.