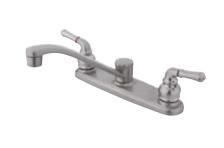

**DESCRIPTION:** 

Twin Brass Lever Handles 8" Kitchen Fct W/O Sprayer, Sn

## **CARTRIDGES (If applicable):**

| CARTRIDGE TYPE                 | MODEL #  |
|--------------------------------|----------|
| Hot Cartridge                  |          |
| Cold Cartridge                 |          |
| Shared or Single H&C Cartridge | KBRP101C |
| Diverter (If applicable)       |          |

**Note:** Please always check with Elements of Design Customer Service for Cartridge Model Number Verification before you order.

**Note:** Photo above and Drawing below shows overall style of the product, handle styles may be different to the product model number this specification sheet is refering to.





## EODFAUCET.com