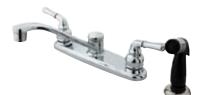

## MODEL#:**EB272**PRODUCT SPECIFICATION SHEET

Twin Brass Lever Handles 8" Kitchen Faucet With Spray

**Note:** Please always check with Elements of Design Customer Service for Cartridge Model Number Verification before you order.

**Note:** Photo above and Drawing below shows overall style of the product, handle styles may be different to the product model number this specification sheet is refering to.