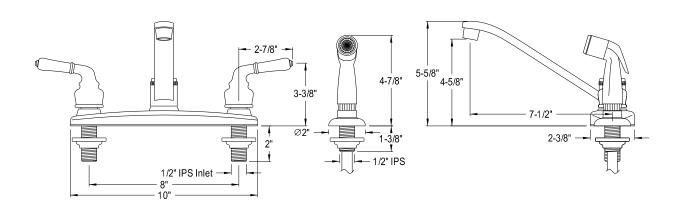

## MODEL#:**EB272**PRODUCT SPECIFICATION SHEET

Twin Brass Lever Handles 8" Kitchen Faucet With Spray

**Note:** Please always check with Elements of Design Customer Service for Cartridge Model Number Verification before you order.

**Note:** Photo above and Drawing below shows overall style of the product, handle styles may be different to the product model number this specification sheet is refering to.