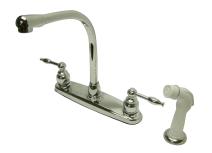

# MODEL#: **EB2758KL**PRODUCT SPECIFICATION SHEET

MODEL SHOWN: EB2758KL

**Note:** Photo above and Drawing below shows overall style of the product, handle styles may be different to the product model number this specification sheet is refering to

#### **DESCRIPTION:**

8" High Arch Kitchen Faucet