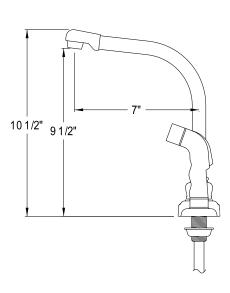

# MODEL#: **EB2758KL**PRODUCT SPECIFICATION SHEET

MODEL SHOWN: EB2758KL

**Note:** Photo above and Drawing below shows overall style of the product, handle styles may be different to the product model number this specification sheet is refering to

#### **DESCRIPTION:**

8" High Arch Kitchen Faucet