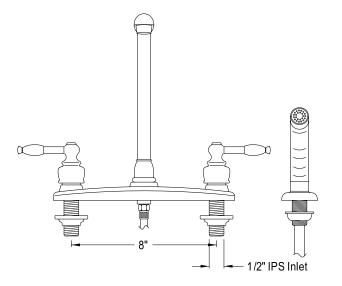

# MODEL#: **EB2758KL**PRODUCT SPECIFICATION SHEET

MODEL SHOWN: EB2758KL

**Note:** Photo above and Drawing below shows overall style of the product, handle styles may be different to the product model number this specification sheet is refering to

#### **DESCRIPTION:**

8" High Arch Kitchen Faucet