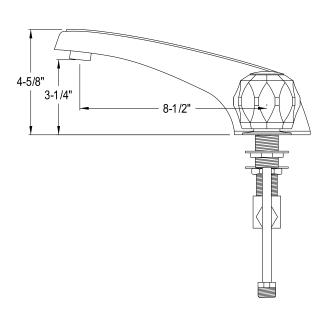

## **DESCRIPTION:**

Twin Acrylic Handle Roman Tub Filler, Chrome Finish

**Note:** Please always check with Elements of Design Customer Service for Cartridge Model Number Verification before you order.

**Note:** Photo above and Drawing below shows overall style of the product, handle styles may be different to the product model number this specification sheet is refering to