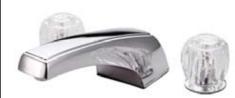

## **DESCRIPTION:**

Twin Acrylic Handle Roman Tub Filler, Chrome Finish

**Note:** Please always check with Elements of Design Customer Service for Cartridge Model Number Verification before you order.

**Note:** Photo above and Drawing below shows overall style of the product, handle styles may be different to the product model number this specification sheet is refering to