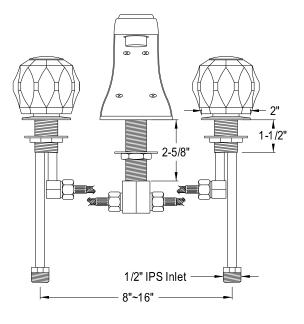

## **DESCRIPTION:**

Twin Acrylic Handle Roman Tub Filler, Chrome Finish

**Note:** Please always check with Elements of Design Customer Service for Cartridge Model Number Verification before you order.

**Note:** Photo above and Drawing below shows overall style of the product, handle styles may be different to the product model number this specification sheet is refering to