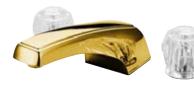

#### **DESCRIPTION:**

Twin Acrylic Handle Roman Tub Filler

#### **AVAILABLE FINISHES:**

Chrome, Polished Brass, Satin Nickel

**Note:** Please always check with Elements of Design Customer Service for Cartridge Model Number Verification before you order.

**Note:** Photo above and Drawing below shows overall style of the product, handle styles may be different to the product model number this specification sheet is refering to