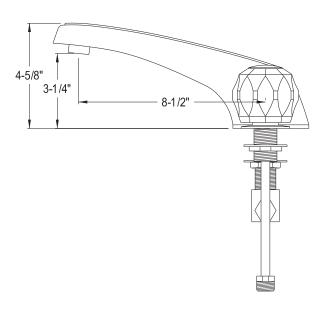

#### **DESCRIPTION:**

Twin Acrylic Handle Roman Tub Filler

**Note:** Please always check with Elements of Design Customer Service for Cartridge Model Number Verification before you order.

**Note:** Photo above and Drawing below shows overall style of the product, handle styles may be different to the product model number this specification sheet is refering to