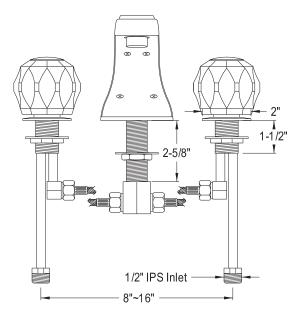

#### **DESCRIPTION:**

Twin Acrylic Handle Roman Tub Filler

**Note:** Please always check with Elements of Design Customer Service for Cartridge Model Number Verification before you order.

**Note:** Photo above and Drawing below shows overall style of the product, handle styles may be different to the product model number this specification sheet is refering to