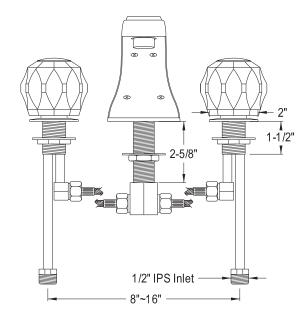

## MODEL SHOWN: EB288

**Note:** Photo above and Drawing below shows overall style of the product, handle styles may be different to the product model number this specification sheet is refering to

**Note:** Please always check with Elements of Design Customer Service for Cartridge Model Number Verification before you order.