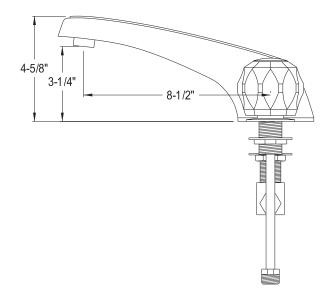

## MODEL SHOWN: EB288

**Note:** Photo above and Drawing below shows overall style of the product, handle styles may be different to the product model number this specification sheet is refering to

**Note:** Please always check with Elements of Design Customer Service for Cartridge Model Number Verification before you order.