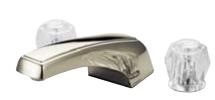

#### **DESCRIPTION:**

Twin Acrylic Handle Roman Tub Filler

## MODEL SHOWN: EB288

**Note:** Photo above and Drawing below shows overall style of the product, handle styles may be different to the product model number this specification sheet is refering to

**Note:** Please always check with Elements of Design Customer Service for Cartridge Model Number Verification before you order.