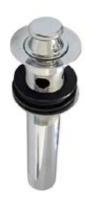

## MODEL#:**EB3001**PRODUCT SPECIFICATION SHEET

**DESCRIPTION:** 

Lift And Trun Sink Drain, Cp

**Note:** Please always check with Elements of Design Customer Service for Cartridge Model Number Verification before you order.

**Note:** Photo above and Drawing below shows overall style of the product, handle styles may be different to the product model number this specification sheet is refering to