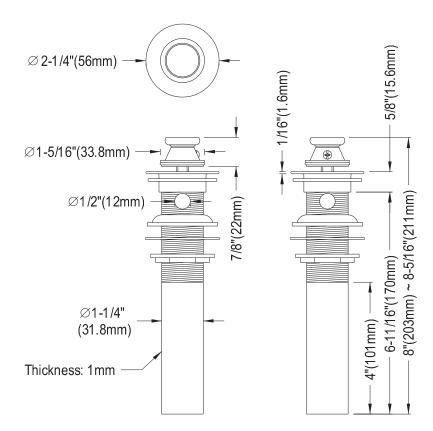

## MODEL#:**EB3001**PRODUCT SPECIFICATION SHEET

**DESCRIPTION:** 

Lift And Trun Sink Drain, Cp

**Note:** Please always check with Elements of Design Customer Service for Cartridge Model Number Verification before you order.

**Note:** Photo above and Drawing below shows overall style of the product, handle styles may be different to the product model number this specification sheet is refering to