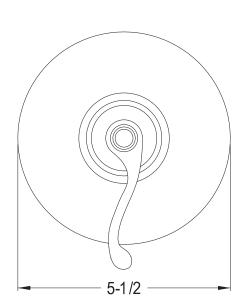

## MODEL#:**EB3001FL**PRODUCT SPECIFICATION SHEET

**Note:** Photo above and Drawing below shows overall style of the product, handle styles may be different to the product model number this specification sheet is refering to

## **DESCRIPTION:**

Volume Control W/FI Handle, Cp