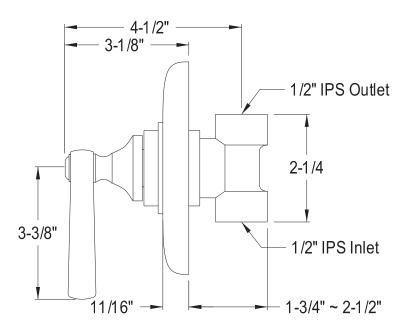

## MODEL#:**EB3001FL**PRODUCT SPECIFICATION SHEET

**Note:** Photo above and Drawing below shows overall style of the product, handle styles may be different to the product model number this specification sheet is refering to

## **DESCRIPTION:**

Volume Control W/FI Handle, Cp