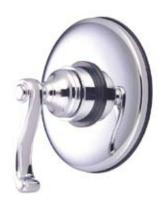

## MODEL#:**EB3001FL**PRODUCT SPECIFICATION SHEET

**Note:** Photo above and Drawing below shows overall style of the product, handle styles may be different to the product model number this specification sheet is refering to

## **DESCRIPTION:**

Volume Control W/FI Handle, Cp