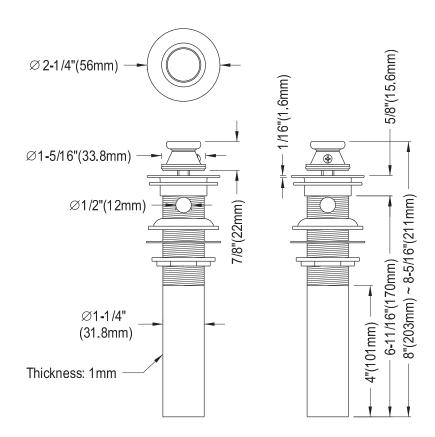

# MODEL#:**EB3002**PRODUCT SPECIFICATION SHEET

MODEL SHOWN: EB3002

**Note:** Photo above and Drawing below shows overall style of the product, handle styles may be different to the product model number this specification sheet is refering to

### **DESCRIPTION:**

Lift and Turn Sink Drain