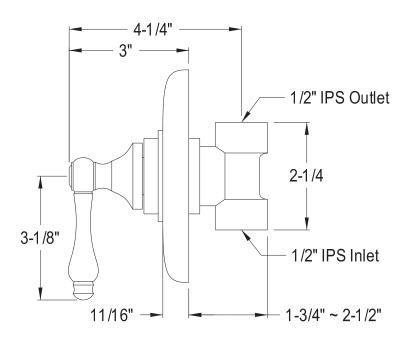

## MODEL#:**EB3002AL**PRODUCT SPECIFICATION SHEET

**Note:** Photo above and Drawing below shows overall style of the product, handle styles may be different to the product model number this specification sheet is refering to