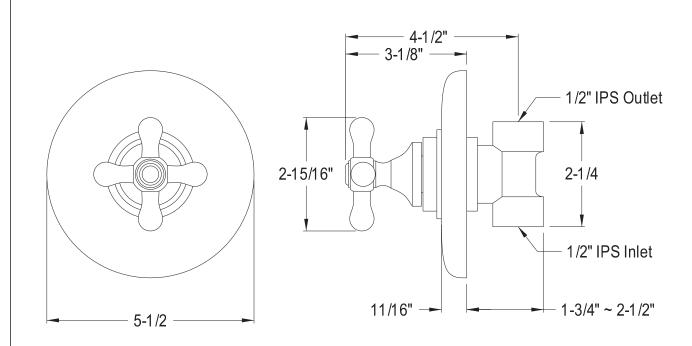

## MODEL#:**EB3002AX** PRODUCT SPECIFICATION SHEET

**Note:** Photo above and Drawing below shows overall style of the product, handle styles may be different to the product model number this specification sheet is refering to