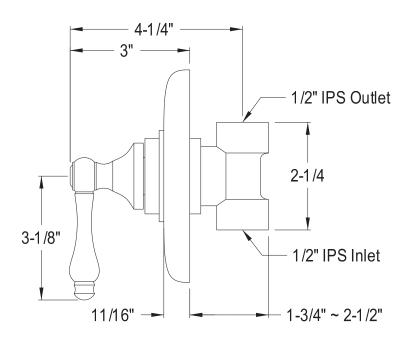

## MODEL#:**EB3005AL**PRODUCT SPECIFICATION SHEET

**Note:** Photo above and Drawing below shows overall style of the product, handle styles may be different to the product model number this specification sheet is refering to