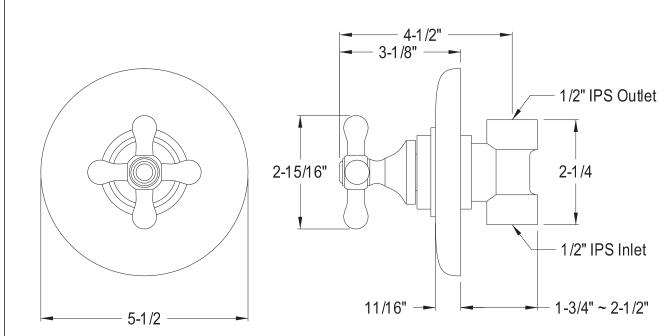

## MODEL#:**EB3005AX** PRODUCT SPECIFICATION SHEET

**Note:** Photo above and Drawing below shows overall style of the product, handle styles may be different to the product model number this specification sheet is refering to