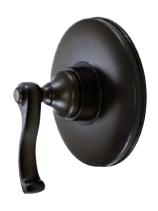

## MODEL#:**EB3005FL**PRODUCT SPECIFICATION SHEET

**Note:** Photo above and Drawing below shows overall style of the product, handle styles may be different to the product model number this specification sheet is refering to

## **DESCRIPTION:**

Volume Control W/FI Handle,Orb