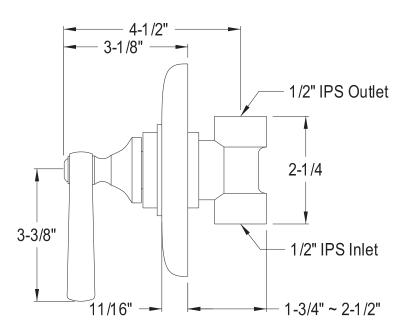

## MODEL#:**EB3005FL**PRODUCT SPECIFICATION SHEET

**Note:** Photo above and Drawing below shows overall style of the product, handle styles may be different to the product model number this specification sheet is refering to