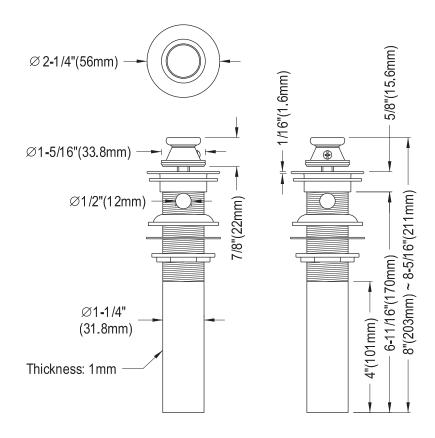

# MODEL#:**EB3008**PRODUCT SPECIFICATION SHEET

MODEL SHOWN: EB3008

**Note:** Photo above and Drawing below shows overall style of the product, handle styles may be different to the product model number this specification sheet is refering to