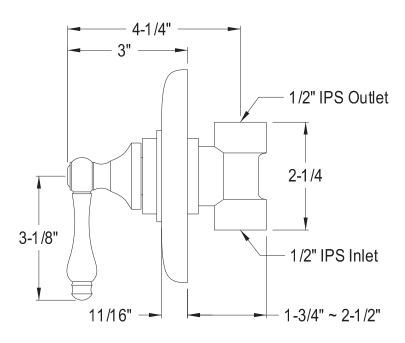

## MODEL#:**EB3008AL**PRODUCT SPECIFICATION SHEET

**Note:** Photo above and Drawing below shows overall style of the product, handle styles may be different to the product model number this specification sheet is refering to