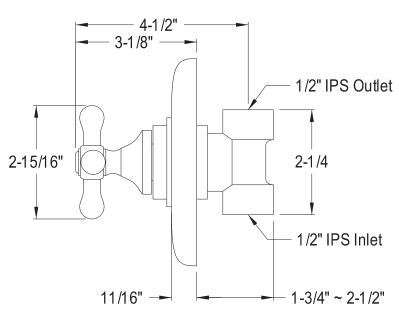

## MODEL#:**EB3008AX**PRODUCT SPECIFICATION SHEET

**Note:** Photo above and Drawing below shows overall style of the product, handle styles may be different to the product model number this specification sheet is refering to

## **DESCRIPTION:**

Volume Control W/Ax Handle,Sn