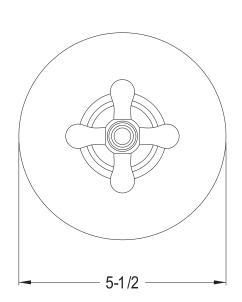

## MODEL#:**EB3008AX**PRODUCT SPECIFICATION SHEET

**Note:** Photo above and Drawing below shows overall style of the product, handle styles may be different to the product model number this specification sheet is refering to

## **DESCRIPTION:**

Volume Control W/Ax Handle,Sn