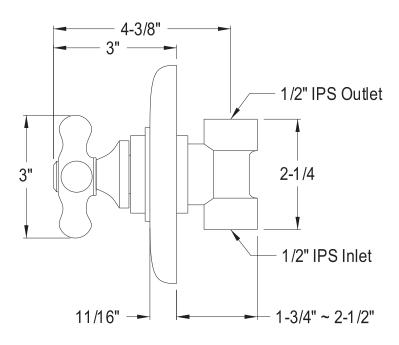

## MODEL#:**EB3008PX**PRODUCT SPECIFICATION SHEET

**Note:** Photo above and Drawing below shows overall style of the product, handle styles may be different to the product model number this specification sheet is refering to