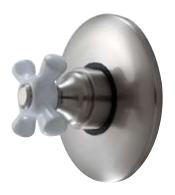

## MODEL#:**EB3008PX**PRODUCT SPECIFICATION SHEET

**Note:** Photo above and Drawing below shows overall style of the product, handle styles may be different to the product model number this specification sheet is refering to

## **DESCRIPTION:**

Volume Control W/Px Handle,Sn