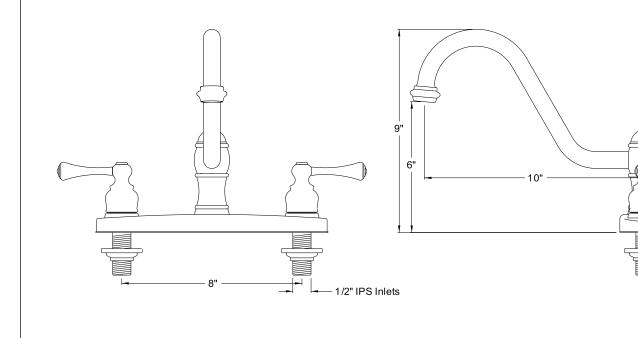

## MODEL#:**EB3115BLLS** PRODUCT SPECIFICATION SHEET

**Note:** Photo above and Drawing below shows overall style of the product, handle styles may be different to the product model number this specification sheet is refering to

## **DESCRIPTION:**

Vintage 8" Twin BI Lever Hdl Kitchen Fct W/O Spr, Orb