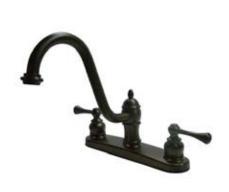

## MODEL#:**EB3115BLLS** PRODUCT SPECIFICATION SHEET

**Note:** Photo above and Drawing below shows overall style of the product, handle styles may be different to the product model number this specification sheet is refering to

## **DESCRIPTION:**

Vintage 8" Twin BI Lever Hdl Kitchen Fct W/O Spr, Orb