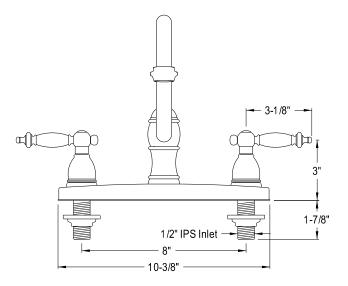

## **DESCRIPTION:**

Templeton 8" Kit Fct W/O Spr, Orb

**Note:** Please always check with Elements of Design Customer Service for Cartridge Model Number Verification before you order.

**Note:** Photo above and Drawing below shows overall style of the product, handle styles may be different to the product model number this specification sheet is refering to.