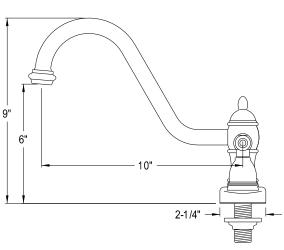

## **DESCRIPTION:**

Templeton 8" Kit Fct W/O Spr, Orb

**Note:** Please always check with Elements of Design Customer Service for Cartridge Model Number Verification before you order.

**Note:** Photo above and Drawing below shows overall style of the product, handle styles may be different to the product model number this specification sheet is refering to.