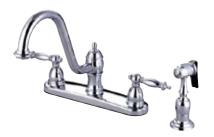

## **DESCRIPTION:**

Templeton 8" Kit Fct W/O Spr, Orb

**Note:** Please always check with Elements of Design Customer Service for Cartridge Model Number Verification before you order.

**Note:** Photo above and Drawing below shows overall style of the product, handle styles may be different to the product model number this specification sheet is refering to.