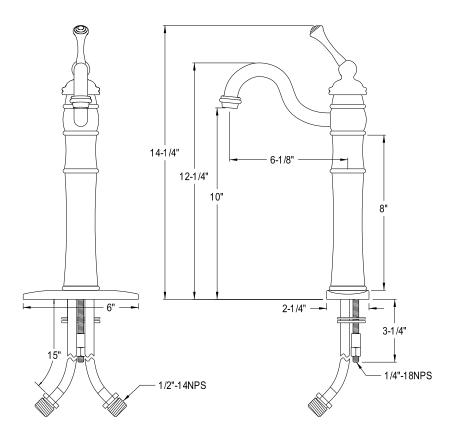

## MODEL#:EB3421BL PRODUCT SPECIFICATION SHEET

**Note:** Photo above and Drawing below shows overall style of the product, handle styles may be different to the product model number this specification sheet is refering to

## **DESCRIPTION:**

Victorian Vessel Sink Faucet W/Bl Hdl & 4" Plate, Cp