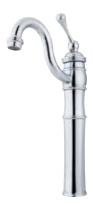

## MODEL#:EB3421BL PRODUCT SPECIFICATION SHEET

**Note:** Photo above and Drawing below shows overall style of the product, handle styles may be different to the product model number this specification sheet is refering to

## **DESCRIPTION:**

Victorian Vessel Sink Faucet W/Bl Hdl & 4" Plate, Cp