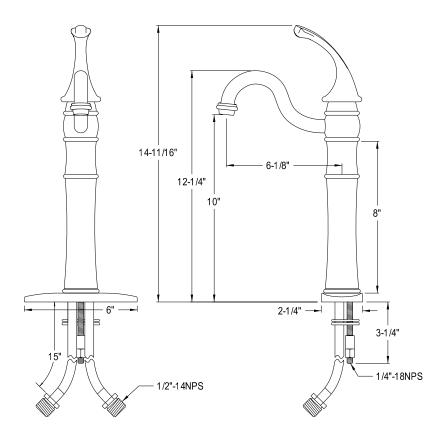

## MODEL#:**EB3421GL**PRODUCT SPECIFICATION SHEET

**Note:** Photo above and Drawing below shows overall style of the product, handle styles may be different to the product model number this specification sheet is refering to