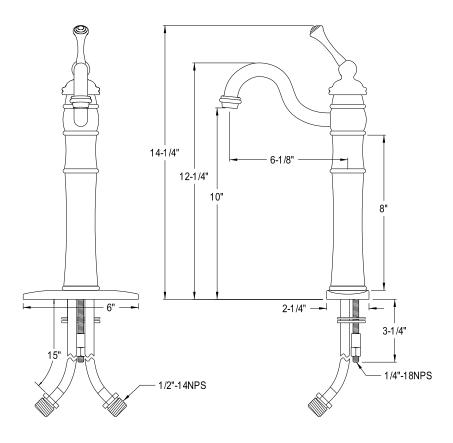

## MODEL#:**EB3422BL**PRODUCT SPECIFICATION SHEET

**Note:** Photo above and Drawing below shows overall style of the product, handle styles may be different to the product model number this specification sheet is refering to

## **DESCRIPTION:**

Victorian Vessel Sink Faucet W/Bl Hdl & 4" Plate, Pvd