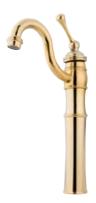

## MODEL#:**EB3422BL**PRODUCT SPECIFICATION SHEET

**Note:** Photo above and Drawing below shows overall style of the product, handle styles may be different to the product model number this specification sheet is refering to

## **DESCRIPTION:**

Victorian Vessel Sink Faucet W/Bl Hdl & 4" Plate, Pvd