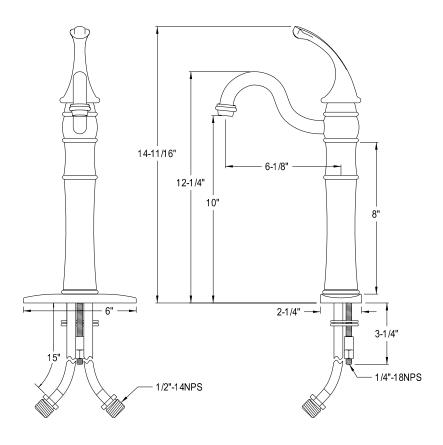

## MODEL#:**EB3422GL**PRODUCT SPECIFICATION SHEET

**Note:** Photo above and Drawing below shows overall style of the product, handle styles may be different to the product model number this

specification sheet is refering to