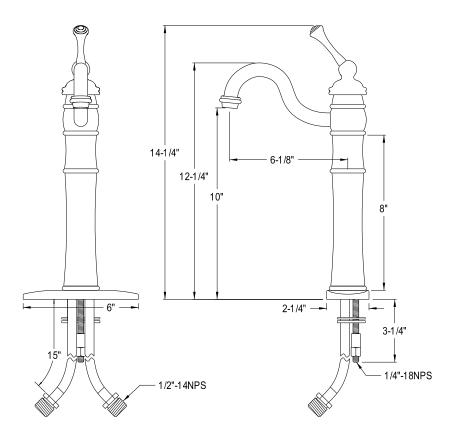

## MODEL#:**EB3425BL**PRODUCT SPECIFICATION SHEET

**Note:** Photo above and Drawing below shows overall style of the product, handle styles may be different to the product model number this specification sheet is refering to