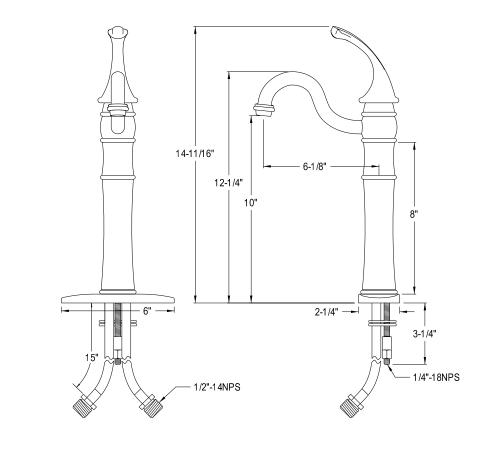

## MODEL#:**EB3425GL** PRODUCT SPECIFICATION SHEET

**Note:** Photo above and Drawing below shows overall style of the product, handle styles may be different to the product model number this specification sheet is refering to