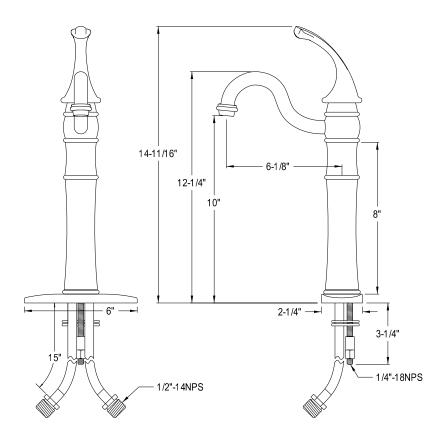

## MODEL#:**EB3428GL**PRODUCT SPECIFICATION SHEET

**Note:** Photo above and Drawing below shows overall style of the product, handle styles may be different to the product model number this specification sheet is refering to